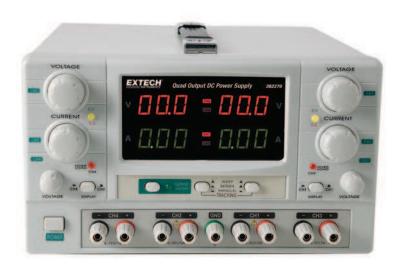

## **Quad Output DC Power Supply**

4-in-1 Power Supply

Four power supplies built into one — Two fully adjustable supplies combined with two auxiliary outputs

## **Features:**

- Two 0 to 30V/0 to 5A outputs with selectable Constant Voltage and Constant Current modes
- Outputs up to 60V in series mode or 10A in parallel mode
- Two auxiliary outputs with fixed current of 3 to 6.5V/3A and 8 to 15V/1A
- Overload and short circuit protection
- Complete with power cord and 4 pairs of test leads (banana plug to alligator clip)

Single power supply with multiple DC outputs

| Specifications          | Range                                    |
|-------------------------|------------------------------------------|
| Output Voltage (4)      | 0 to 30V, 0 to 30V, 3 to 6.5V,8 to 15V   |
| Output Current (4)      | 0 to 5A, 0 to 5A, 3A (fixed), 1A (fixed) |
| Load Voltage Regulation | 0.5mV ±3mV                               |
| Line Voltage Regulation | 0.1mV ±3mV                               |
| Load Current Regulation | 2mA ±5mA                                 |
| Line Current Regulation | 2mA ±3mA                                 |
| Ripple and Noise        | <0.5mVrms                                |
| Power                   | 110 to 240VAC, 50/60Hz (Switchable)      |
| Dimensions              | 10.2 x 6.3 x 14.5" (260 x 160 x 370mm)   |
| Weight                  | 26.5lbs (12kg)                           |